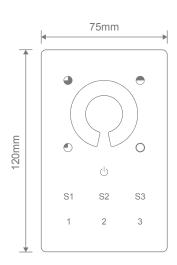

Type of controller: Single colour touch wall control

Output signal: RF + Bluetooth Dimming range: 0.1% - 100% Colour: White (Glass)

Dimensions (mm): (L)  $120 \text{mm} \times (W) 75 \text{mm} \times (D) 29.1 \text{mm}$ Cutout (mm): (L)  $70 \text{mm} \times (W) 44 \text{mm} \times (D) 20 \text{mm}$ 