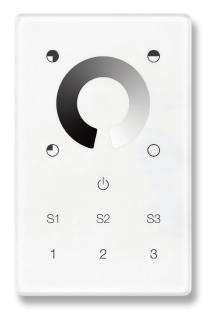

## CHAM-TOUCH-1C 1 Channel Wall Controller

## Description

The CHAM-TOUCH-1C is an RF + Bluetooth Single colour AC wall control that is to be used with the CHAM-BT-RF-5C receiver.

The CHAM-TOUCH-1C wall control allows you to dim the LED strip, It also allows you to save specific scenes that you use on a regular basis.

Type of controller: Single colour touch wall control

Output signal: RF + Bluetooth Dimming range: 0.1% - 100% Colour: White (Glass)

Dimensions (mm): (L)  $120 \text{mm} \times (W) 75 \text{mm} \times (D) 29.1 \text{mm}$ Cutout (mm): (L)  $70 \text{mm} \times (W) 44 \text{mm} \times (D) 20 \text{mm}$ 